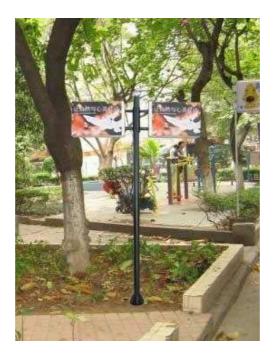

## 7.1 Example of Product

Model: 360103-GGP-0006

## 7.2 Dimension and Configuration

| Radome Material     | Fiberglass                            |
|---------------------|---------------------------------------|
| Color               | Black(body of rod)                    |
| Location of Antenna | Inside the rod                        |
| Print Design        | Customized                            |
| Configurations      | Billboard and expansion bolt          |
| Elevation angle     | 10°~20°                               |
| Connector Type      | With cable                            |
| Dimensions          | The detailed dimensions is as follow: |