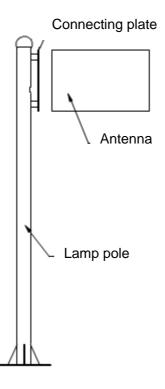

## 7.3 Dimensions of diagram

7.4 Installation Steps

Procedure of Installation

- 1 Connect he antenna to the stand (the stand is inside the radome)
- 2 Connect the stand to the connecting plate and fasten with the screw.
- 3 Cover the radome and fasten with the screw.
- 4. Fix the lamp pole on the ground with the stone bolt.