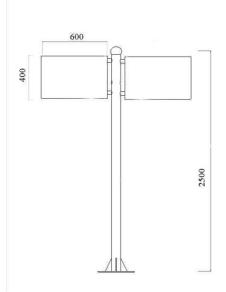

## 7.2 Dimension and Configuration

| Radome Material     | Fiberglass                            |
|---------------------|---------------------------------------|
| Color               | Black(body of rod)                    |
| Location of Antenna | Inside the rod                        |
| Print Design        | Customized                            |
| Configurations      | Billboard and expansion bolt          |
| Elevation angle     | 10°~20°                               |
| Connector Type      | With cable                            |
| Dimensions          | The detailed dimensions is as follow: |

## 7.3 Dimensions of diagram

7.4 Installation Steps

Procedure of Installation

- 1 Connect he antenna to the stand (the stand is inside the radome)
- 2 Connect the stand to the connecting plate and fasten with the screw.
- 3 Cover the radome and fasten with the screw.
- 4. Fix the lamp pole on the ground with the stone bolt.