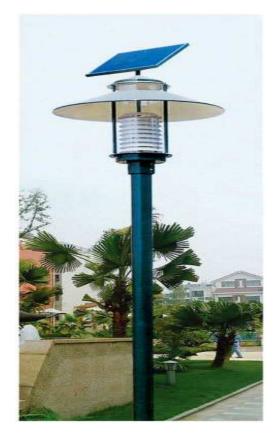

## 1.1 Example of Product

Model: 360101-0LD-000

## **1.2 Dimensions and Configurations**

| Radome          | Fiberglass , $\phi$ 76*1900mm                                                                                            |
|-----------------|--------------------------------------------------------------------------------------------------------------------------|
| Standard Color  | Silver grey                                                                                                              |
| Light           | Light can be on                                                                                                          |
| Configurations  | Lamp cap: LD-0001<br>Dimensions of antenna pole: $\Phi$ 76*1900mm<br>Regular pedestal: $\varphi$ 114*850 with stone bolt |
| Elevation angle | 10°~20°                                                                                                                  |
| Connector Type  | With cable                                                                                                               |
| Dimensions:     | Overall length: 3305mm. The detailed size is as follow:                                                                  |