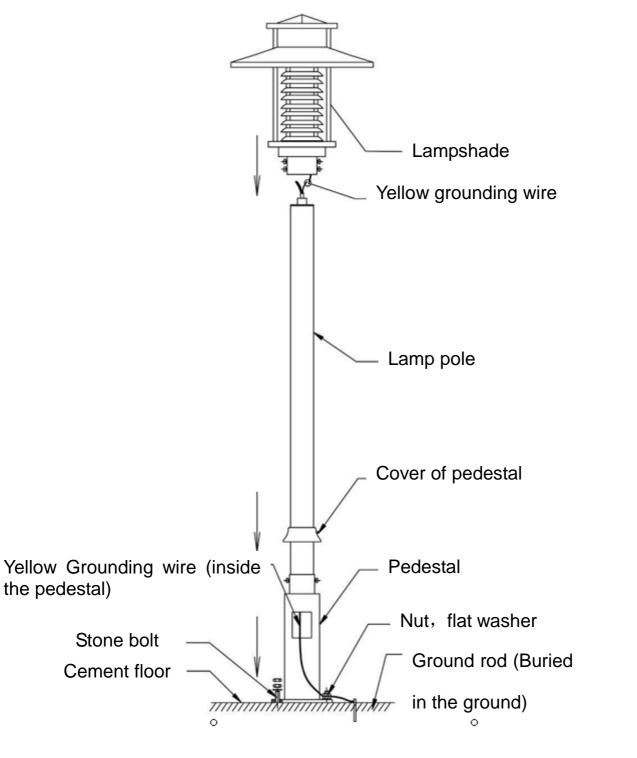

## 1.4 Installation Steps

- ① Connect the pedestal with the pole and lock with the screw
- 2 Cover with the pedestal lid and lock the with screw
- ③ Connect the yellow wire in the lampshade to yellow grounding wire on the top of pole, the other two are power wires.
- ④ Connect the lampshade to the pole and lock with screw
- (5) Install the whole street lamp on the cement floor with M16 stone bolt and then lock with flat washer&nut.
- (6) It is suggested that connect the grounding wire to the grounding rod