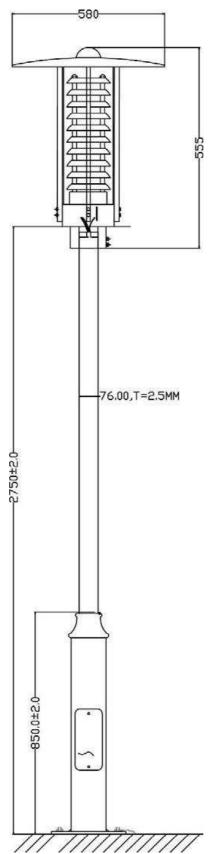

## **1.2 Dimensions and Configurations**

| Radome          | Fiberglass , $\phi$ 76*1900mm                                                                                            |
|-----------------|--------------------------------------------------------------------------------------------------------------------------|
| Standard Color  | Silver grey                                                                                                              |
| Light           | Light can be on                                                                                                          |
| Configurations  | Lamp cap: LD-0001<br>Dimensions of antenna pole: $\Phi$ 76*1900mm<br>Regular pedestal: $\varphi$ 114*850 with stone bolt |
| Elevation angle | 10°~20°                                                                                                                  |
| Connector Type  | With cable                                                                                                               |
| Dimensions:     | Overall length: 3305mm. The detailed size is as follow:                                                                  |

## 1.3 Dimensions of diagram