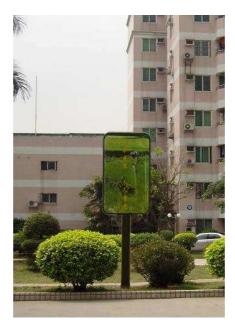

## 1.1 Example of Product



Model:360104-GGP-0001

# 1.2 Dimensions and Configurations

| Radome         | Duralumin and Acrylic Board with glue      |
|----------------|--------------------------------------------|
| Color          | Black(body of rod)                         |
| Print Design   | Customized                                 |
| Configurations | Billboard style antenna and expansion bolt |
| Connector Type | With cable                                 |
| Dimensions     | The detailed dimensions is as follow:      |

### 1.3 Dimensions of diagram



### 1.4 Installation Step.



#### Procedure of Installation

- 1 Connect the billboard to the billboard stand then fasten with screw
- 2 Punch holes on the cement floor according to the bottom hole of the billboard.
- 3 Install the expansion bolt on the l