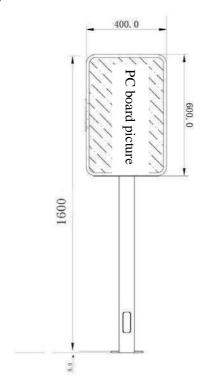

# 1.2 Dimensions and Configurations

| Radome         | Duralumin and Acrylic Board with glue      |
|----------------|--------------------------------------------|
| Color          | Black(body of rod)                         |
| Print Design   | Customized                                 |
| Configurations | Billboard style antenna and expansion bolt |
| Connector Type | With cable                                 |
| Dimensions     | The detailed dimensions is as follow:      |

### 1.3 Dimensions of diagram