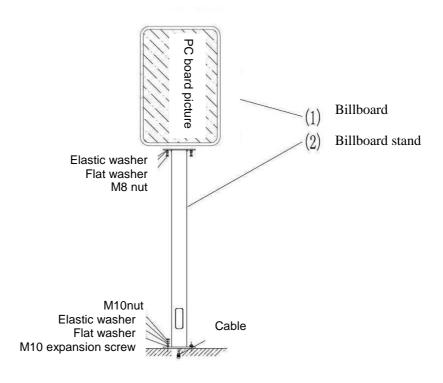

### 1.4 Installation Step.

#### Procedure of Installation

- 1 Connect the billboard to the billboard stand then fasten with screw
- 2 Punch holes on the cement floor according to the bottom hole of the billboard.
- 3 Install the expansion bolt on the location hole then fix the billboard with screw.