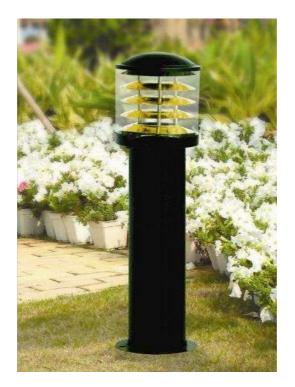

## 2.1 Example of Product

Model: 360105-CPD-0007

## 2.2 Dimensions and Configurations

| Radome Material | Fiberglass                                      |
|-----------------|-------------------------------------------------|
| Standard color  | Black polished                                  |
| Lighting        | Light can be on                                 |
| Configurations  | Lamp cap: CPD-0007                              |
|                 | Dimensions of antenna pole: $\phi$ 144*660mm    |
|                 | With pedestal and expansion screw               |
| Elevation angle | 8°~23°                                          |
| Connector Type  | With cable                                      |
| Dimensions      | Total height: 883mm. The detailed dimensions is |
|                 | as follow:                                      |