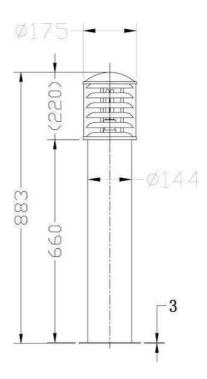

## 2.2 Dimensions and Configurations

| Radome Material | Fiberglass                                      |
|-----------------|-------------------------------------------------|
| Standard color  | Black polished                                  |
| Lighting        | Light can be on                                 |
| Configurations  | Lamp cap: CPD-0007                              |
|                 | Dimensions of antenna pole: $\phi$ 144*660mm    |
|                 | With pedestal and expansion screw               |
| Elevation angle | 8°~23°                                          |
| Connector Type  | With cable                                      |
| Dimensions      | Total height: 883mm. The detailed dimensions is |
|                 | as follow:                                      |

## 2.3 Dimensions of diagram