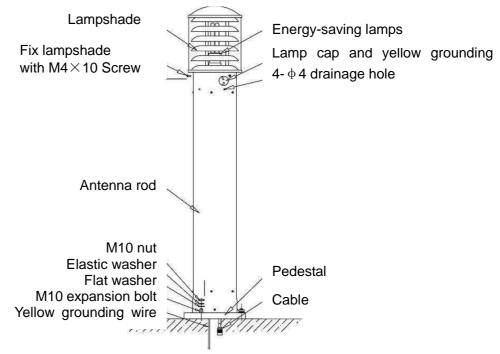

## 2.4 Installation Description

- 1. Installation of energy saving lamp
- ① Take apart the lampshade and then install the energy saving lamp on the top of antenna rod (make sure the light is on)
- 2 Cover the lampshade and fasten with screw
- 2. Installation of Lawn Lamp
- Install the street lamp on the cement floor then fasten with the expansion screw
- 3. Install power line and cable as the illustration
- 4. Three pieces of M10 nut, spring washer, flat washer, M10 expansion screw and M4\*10 screw