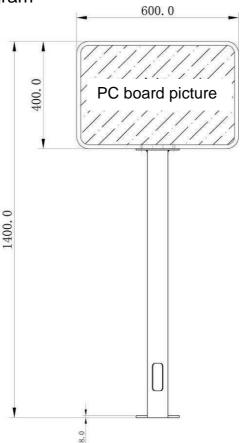

# 5.2 Dimension and Configuration

| Radome Material | Duralumin and Acrylic Board with glue |
|-----------------|---------------------------------------|
| Color           | Black(body of rod)                    |
| Print Design    | Customized                            |
| Configurations  | Billboard and expansion bolt          |
| Connector Type  | With cable                            |
| Dimensions      | The detailed dimensions is as follow: |

### 5.3 Dimensions of diagram