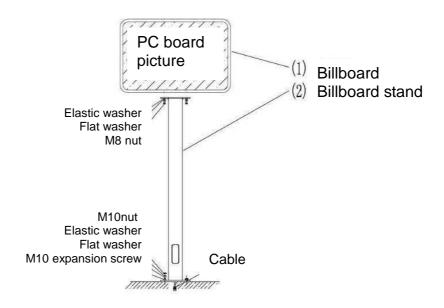

#### 5.4 Installation Steps

#### Procedure of Installation

- 1 Connect the billboard to the billboard stand then fasten with screw
- 2 Punch holes on the cement floor according to the bottom hole of the billboard.
- 3 Install the expansion bolt on the location hole then fix the billboard with screw.