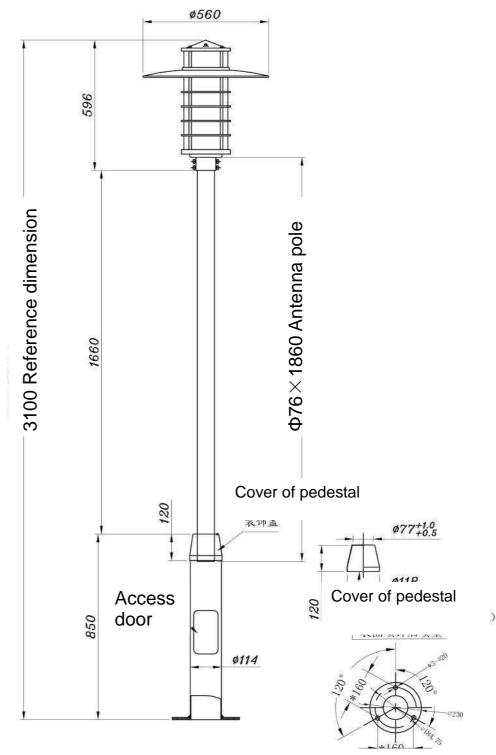

# 5.2 Dimension and Configuration

| Radome Material | Fiberglass                                                                                            |
|-----------------|-------------------------------------------------------------------------------------------------------|
| Standard color  | Black polished                                                                                        |
| Lighting        | Light can be on                                                                                       |
| Configurations  | Lamp cap: LD-0031 Dimensions of antenna pole: Φ76*1900mm Regular pedestal: Φ114*850mm with stone bolt |
| Elevation angle | 10° ~20°                                                                                              |
| Connector Type  | With cable                                                                                            |
| Dimensions      | The detailed size is as follow:                                                                       |

### 5.3 Dimensions of diagram

#### Note:

1The marked dimensions are only for your reference and is subject to the actual size without notice.

2 The color of streetlight is black polished (color outdoor is baking varnish)

Flange of pedestal