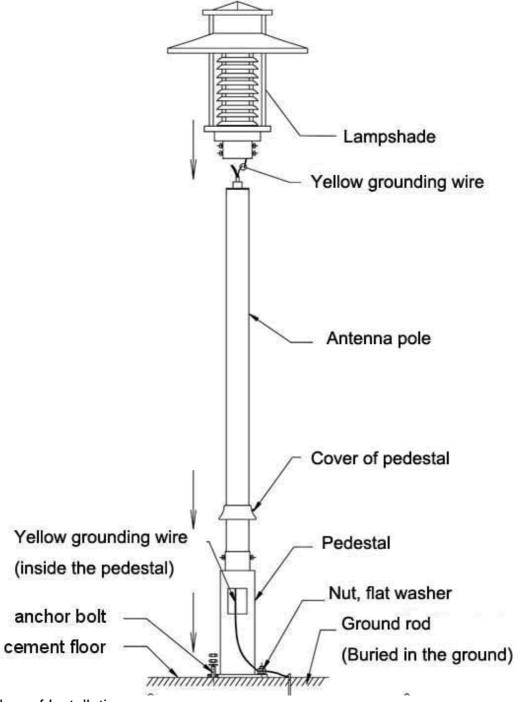

### 5.4 Installation Steps

#### Procedure of Installation

- ① Connect the pedestal with the pole and lock with the screw
- 2 Cover with the pedestal lid and lock the with screw
- 3 Connect the yellow wire in the lampshade to yellow grounding wire on the top of pole, the other two are power wires.
- 4 Connect the lampshade to the pole and lock with screw
- ⑤ Install the whole street lamp on the cement floor with M16 stone bolt and then lock with flat washer&nut.
- ⑥ It is suggested that connect the grounding wire to the grounding rod