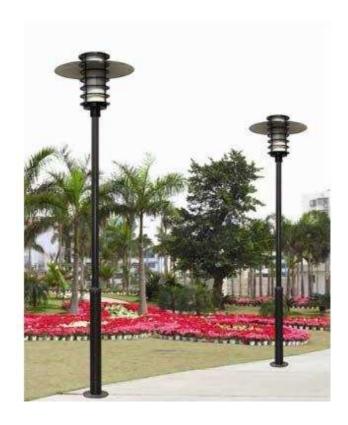

# 5.1 Example of Product

Model: 360101-0LD-00031

# 5.2 Dimension and Configuration

| Radome Material | Fiberglass                                                                                            |
|-----------------|-------------------------------------------------------------------------------------------------------|
| Standard color  | Black polished                                                                                        |
| Lighting        | Light can be on                                                                                       |
| Configurations  | Lamp cap: LD-0031 Dimensions of antenna pole: Φ76*1900mm Regular pedestal: Φ114*850mm with stone bolt |
| Elevation angle | 10° ~20°                                                                                              |
| Connector Type  | With cable                                                                                            |
| Dimensions      | The detailed size is as follow:                                                                       |