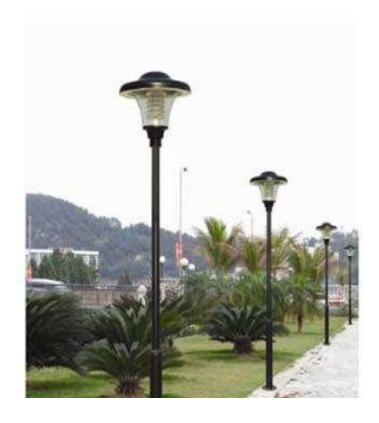

## 6.1 Example of Product



Model: 360101-0LD-0033

## 6.2 Dimensions and Configurations

| Radome Material | Fiberglass ∮76*1900mm                                                                               |
|-----------------|-----------------------------------------------------------------------------------------------------|
| Standard color  | Black polished                                                                                      |
| Lighting        | Light can be on                                                                                     |
| Configurations  | lamp cap: LD-0033 Dimensions of antenna pole: Φ76*1900mm Regular pedestal: φ114*850 with stone bolt |
| Elevation angle | 10° ~20°                                                                                            |
| Co