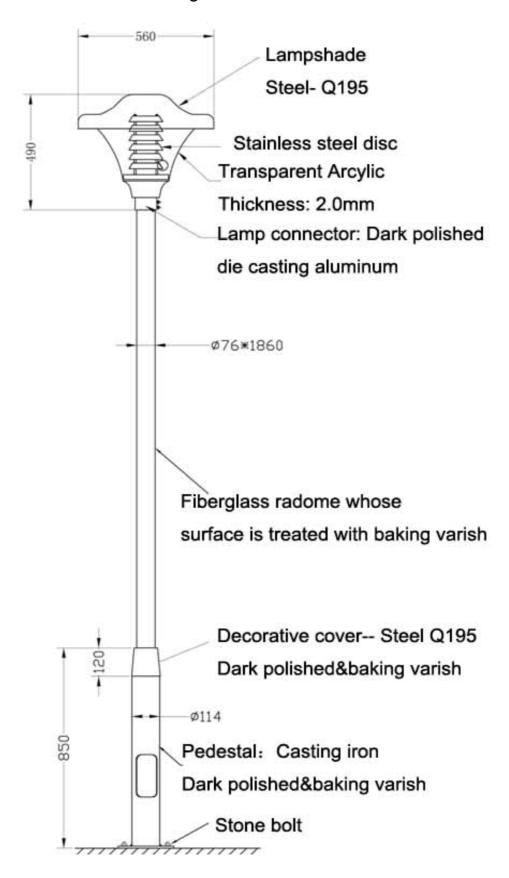

## 6.2 Dimensions and Configurations

| Radome Material | Fiberglass ∮76*1900mm                                                                               |
|-----------------|-----------------------------------------------------------------------------------------------------|
| Standard color  | Black polished                                                                                      |
| Lighting        | Light can be on                                                                                     |
| Configurations  | lamp cap: LD-0033 Dimensions of antenna pole: Φ76*1900mm Regular pedestal: φ114*850 with stone bolt |
| Elevation angle | 10° ~20°                                                                                            |
| Connector Type  | With cable                                                                                          |
| Dimensions      | The detailed size is as follow                                                                      |

## 6.3 Dimensions of diagram