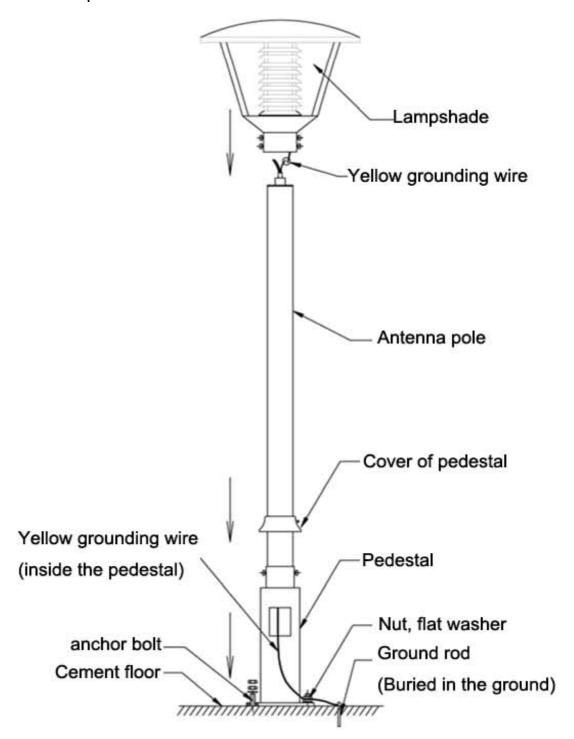

## 6.4 Installation Steps

- ① Connect the pedestal with the pole and lock with the screw
- ② Cover with the pedestal lid and lock the with screw
- ③ Connect the yellow wire in the lampshade to yellow grounding wire on the top of pole, the other two are power wires.
- ④ Connect the lampshade to the pole and lock with screw
- ⑤ Install the whole street lamp on the cement floor with M16 stone bolt and then lock with flat washer&nut.
- ⑥ It is suggested that connect the grounding wire to the grounding rod