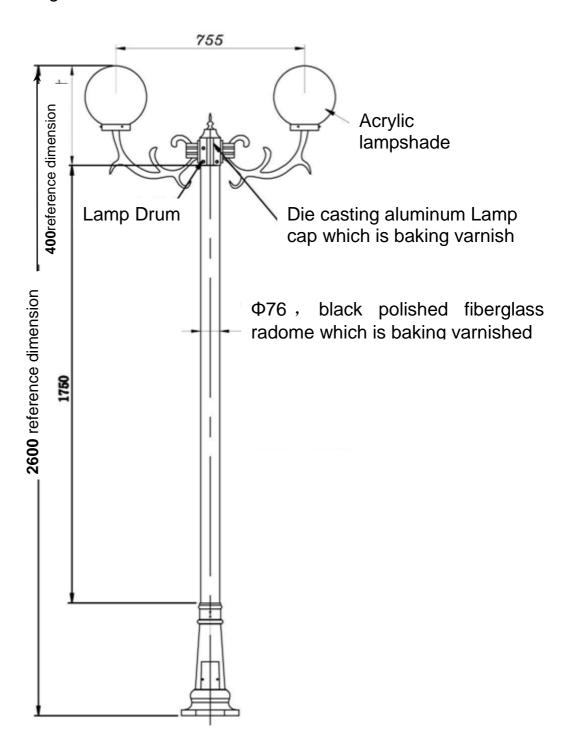

# 8.2 Dimensions and Configurations

| Radome Material | Fiberglass                                         |
|-----------------|----------------------------------------------------|
| Standard color  | Black polished                                     |
| Lighting        | Light can be on                                    |
| Configurations  | Lamp cap: LD-0020                                  |
|                 | Dimensions of antenna pole:                        |
|                 | Regular pedestal: $\Phi$ 114*850mm with stone bolt |
|                 |                                                    |
| Elevation angle | 10° ~20°                                           |
| Connector Type  | With cable                                         |
| Dimensions      | Total height: 2600mm. The detailed size is as      |
|                 | follow:                                            |

### 8.3 Dimensions of diagram

#### Note:

- 1 The marked dimensions are only for your reference and are subject to the actual size without notice.
- 2 The color of this streetlight antenna is black polished and UV stable (color outdoor is baking varnish)