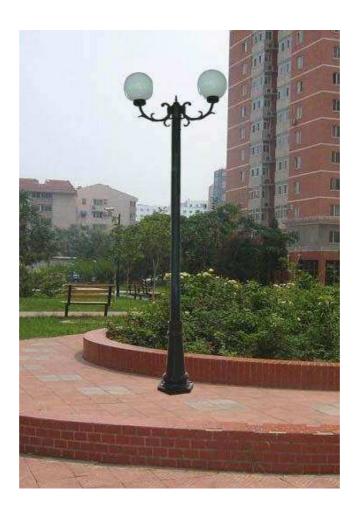

# 8.1 Example of Product

Model: 360101-0LD-020

# 8.2 Dimensions and Configurations

| Radome Material | Fiberglass                                         |
|-----------------|----------------------------------------------------|
| Standard color  | Black polished                                     |
| Lighting        | Light can be on                                    |
| Configurations  | Lamp cap: LD-0020                                  |
|                 | Dimensions of antenna pole:                        |
|                 | Regular pedestal: $\Phi$ 114*850mm with stone bolt |
|                 |                                                    |
| Elevation angle | 10° ~20°                                           |
| Connector Type  | With cable                                         |
| Dimensions      | Total height: 2600mm. The detailed size is as      |
|                 | follow:                                            |