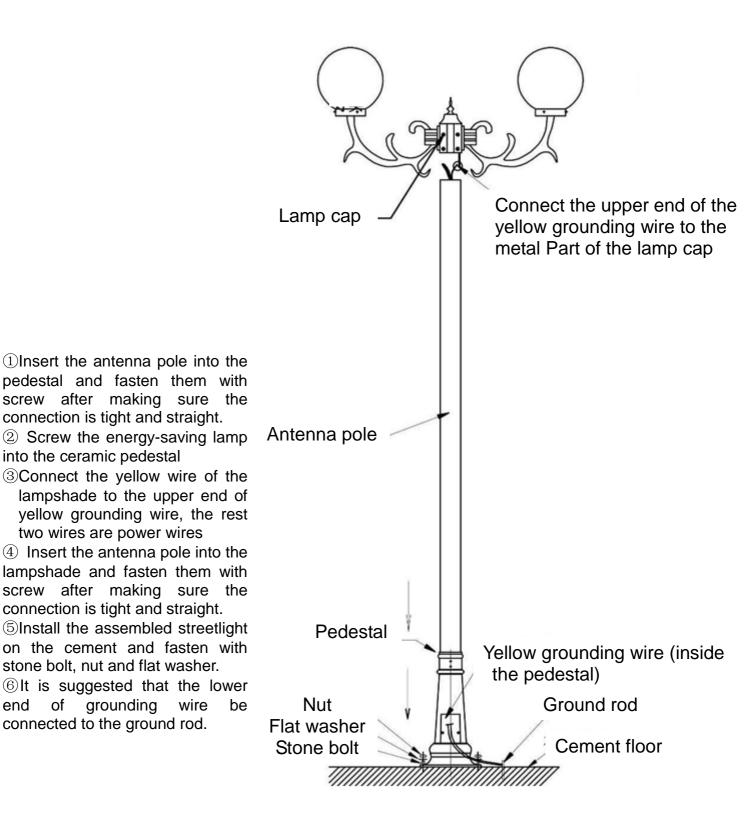

### 8.4 Installation Steps

connection is tight and straight.

two wires are power wires

connection is tight and straight.

stone bolt, nut and flat washer.

connected to the ground rod.

end

of

grounding

wire

into the ceramic pedestal