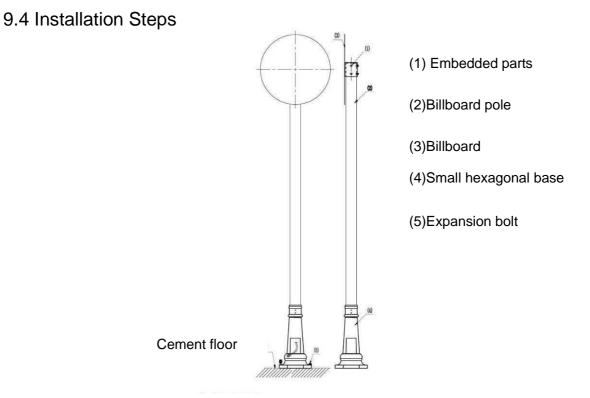

## 9.3 Dimension diagram

Procedure of Installation

- 1 Connect the Embedded parts to the Billboard pole.
- 2 Insert the billboard pole into the pedestal, making sure the two parts stay vertical, and then fasten with the screw.
- 3 Fix the whole assembled Billboard on the cement floor with expansion bolt