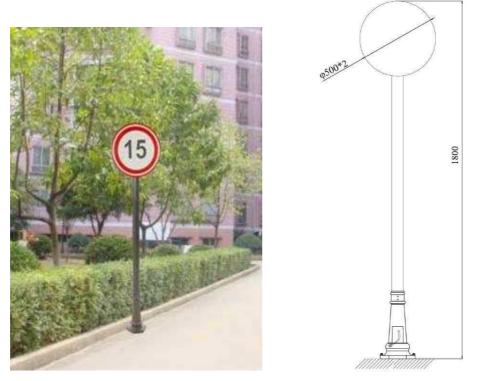

## 9.1 Example of Product

Model: 360101-GGP-0027

9.2 Dimensions and Configurations

| Radome Material     | Fiberglass                                        |
|---------------------|---------------------------------------------------|
| Color               | Black                                             |
| Location of Antenna | Inside the rod                                    |
| Print Design        | Surface is baking varnish and the print design is |
|                     | customized                                        |
| Configurations      | Ad Board and anchor bolt                          |
| Elevation angle     | 10°~20°                                           |
| Connector Type      | With cable                                        |
| Dimension           | The detailed dimensions is as follow:             |

## 9.3 Dimension diagram

Procedure of Installation

- 1 Connect the Embedded parts to the Billboard pole.
- 2 Insert the billboard pole into the pedestal, making sure the two parts stay vertical, and then fasten with the screw.
- 3 Fix the whole assembled Billboard on the cement floor with expansion bolt