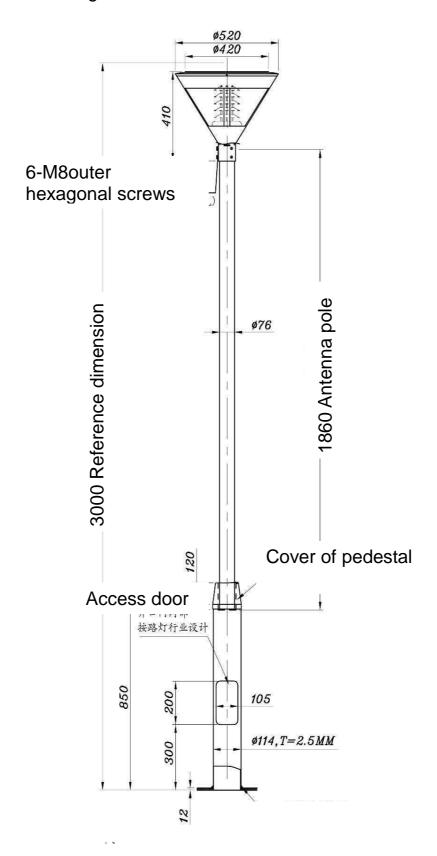

## 3.2 Dimension and Configuration

| Radome Material | Fiberglass                                                                                             |
|-----------------|--------------------------------------------------------------------------------------------------------|
| Standard color  | Silver grey                                                                                            |
| Light           | Light can be on                                                                                        |
| Configuration   | Lamp cap:: LD-0024 Dimensions of antenna pole: Φ76*1900mm Regular pedestal: Φ114*850mm with stone bolt |
| elevation angle | 10° ~20°                                                                                               |
| Connector Type  | With cable                                                                                             |
| Dimensions      | The detailed size is as follow:                                                                        |

## 3.3 Dimensions of diagram