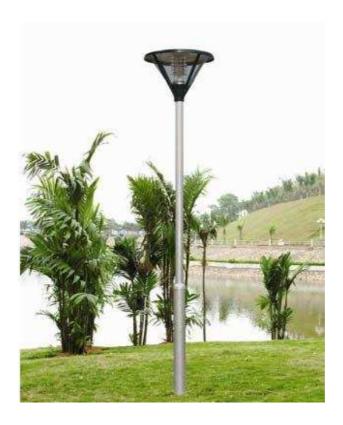

## **3.1** Example of Product

Model: 360101-0LD-0024

## 3.2 Dimension and Configuration

| Radome Material | Fiberglass                                                                                             |
|-----------------|--------------------------------------------------------------------------------------------------------|
| Standard color  | Silver grey                                                                                            |
| Light           | Light can be on                                                                                        |
| Configuration   | Lamp cap:: LD-0024 Dimensions of antenna pole: Φ76*1900mm Regular pedestal: Φ114*850mm with stone bolt |
| elevation angle | 10° ~20°                                                                                               |
| Connector Type  | With cable                                                                                             |
| Dimensions      | The detailed size is as follow:                                                                        |