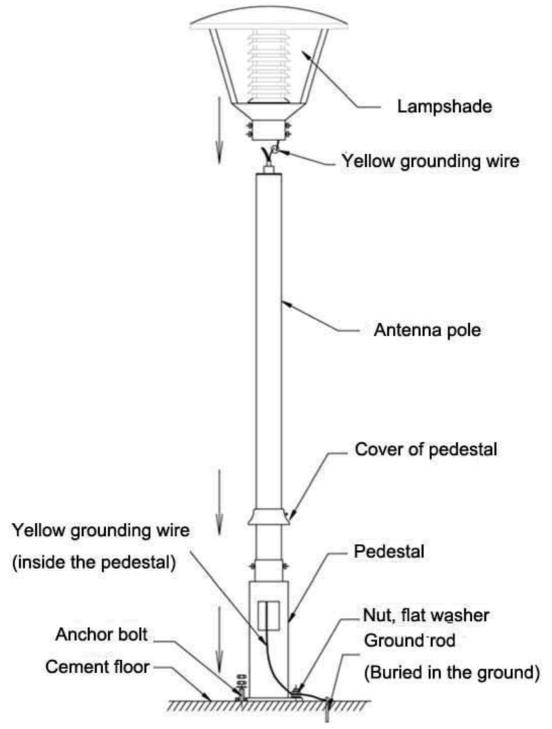

## 3.4 Installation Steps

Procedure of Installation

- ① Connect the pedestal with the pole and lock with the screw
- ② Cover with the pedestal lid and lock the with screw
- ③ Connect the yellow wire in the lampshade to yellow grounding wire on the top of pole, the other two are power wires.
- 4 Connect the lampshade to the pole and lock with screw
- ⑤ Install the whole street lamp on the cement floor with M16 stone bolt and then lock with flat washer&nut.
- ⑥ It is suggested that connect the grounding wire to the grounding rod