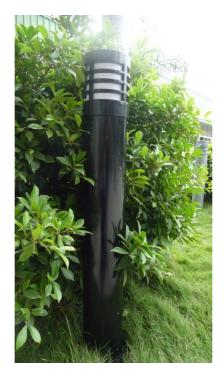

## 3.2 Dimension and Configuration

| Radome Material | Fiberglassq144*660mm                           |
|-----------------|------------------------------------------------|
| Standard color  | Black polished                                 |
| Lighting        | Light can be on                                |
| Configurations  | Lamp cap: CPD-0009                             |
|                 | Dimensions of antenna pole: $\phi$ 144*660mm   |
|                 | With pedestal and expansion screw              |
| Elevation angle | 8°~23°                                         |
| Connector Type  | With cable                                     |
| Dimensions      | Total height:850mm .The detailed dimensions is |
|                 | as follow                                      |

### 3.3 Dimensions of diagram