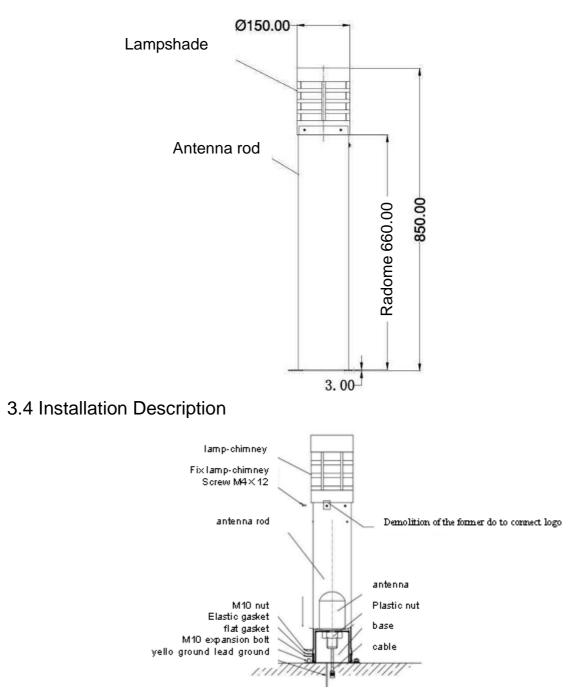

### 1 Installation of energy saving lamp

- ① Take apart the lampshade and then install the energy saving lamp on the top of antenna rod (make sure the light is on)
- 2 Cover the lampshade and fasten with screw

#### 2 Installation of Antenna

- 1 Take apart the antenna rod from the pedestal then fix the antenna to the pedestal according to the illustration
- 2 Insert the antenna rod into the pedestal and fasten with cross screw

### **3 Fixation of Lawn Lamp**

Install the street lamp on cement floor then fasten with expansion screw.

- 4 Install power line and cable as the illustration. In order not to influence the performance of the antenna, the power line should be packed on the edge of the pedestal stand along the inner antenna rod
- 5 The said illustration is only for your reference and is subject to the actual lampshade without notice. Note: To facilitate the installation, the connecting should be marked out between the lampshade and fiberglass radome before removing the screw of the lampshade.