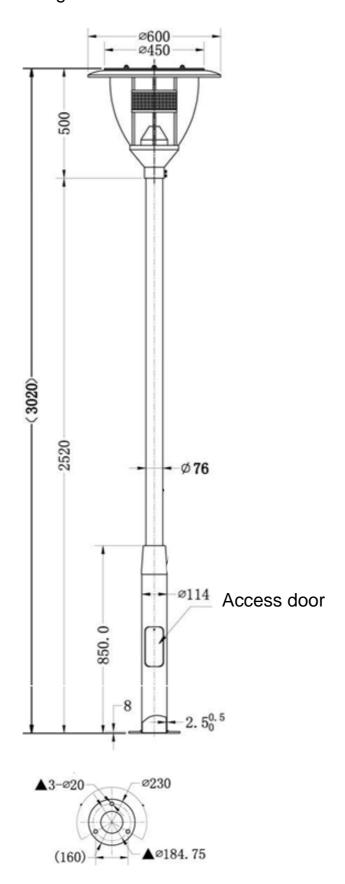

## 4.2 Dimension and Configuration

| cover for antenna | Fiberglass                                                                                            |
|-------------------|-------------------------------------------------------------------------------------------------------|
| Standard color    | Silver grey                                                                                           |
| Lighting          | Light can be on                                                                                       |
| Configuration     | Lamp cap: LD-0027 Dimensions of antenna pole: Φ76*1900mm Regular pedestal: Φ114*850mm with stone bolt |
| Elevation angle   | 10° ~20°                                                                                              |
| Connector Type    | With cable                                                                                            |
| Dimensions        | The detailed size is as follow:                                                                       |

## 4.3 Dimensions of diagram