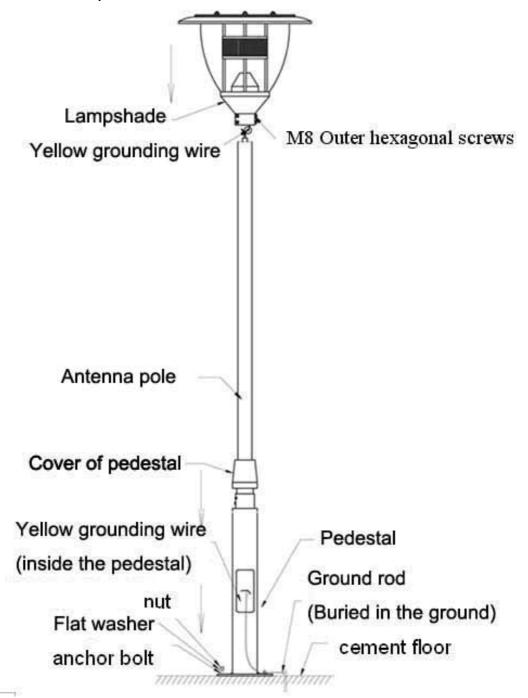

## 4.4 Installation Steps

- ① Connect the pedestal with the pole and lock with the screw
- ② Cover with the pedestal lid and lock the with screw
- ③ Connect the yellow wire in the lampshade to yellow grounding wire on the top of pole, the other two are power wires.
- 4 Connect the lampshade to the pole and lock with screw
- ⑤I Install the whole street lamp on the cement floor with M16 stone bolt and then lock with flat washer&nut.
- ⑥ It is suggested that connect the grounding wire to the grounding rod