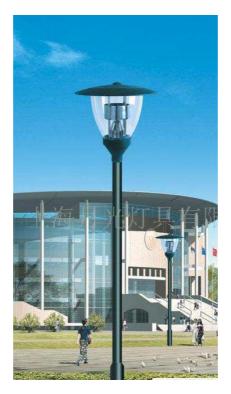

## 4.1 Example of Product

Model: 360101-0LD-0027

## 4.2 Dimension and Configuration

| cover for antenna | Fiberglass                                                                                            |
|-------------------|-------------------------------------------------------------------------------------------------------|
| Standard color    | Silver grey                                                                                           |
| Lighting          | Light can be on                                                                                       |
| Configuration     | Lamp cap: LD-0027 Dimensions of antenna pole: Φ76*1900mm Regular pedestal: Φ114*850mm with stone bolt |
| Elevation angle   | 10° ~20°                                                                                              |
| Connector Type    | With cable                                                                                            |
| Dimensions        | The detailed size is as follow:                                                                       |