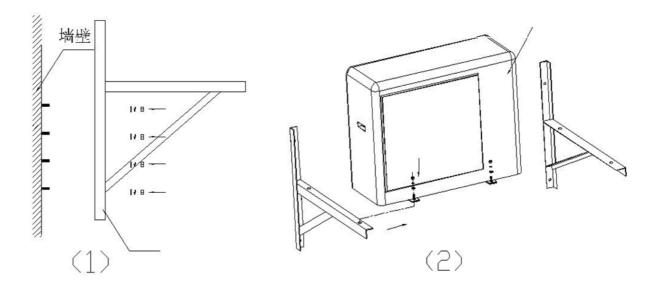

## 3. Installation Steps

- 1. Drill four holes in the wall according to the whole site of framework
- 2. Install the expansion screw and tighten the bolt.
- 3. Fasten the Air-conditioner antenna on the framework according to the illustrations (2)