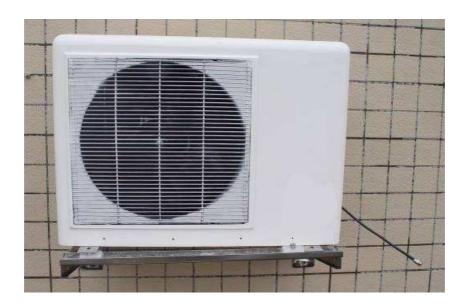

## 1. Example of Product

## Model:360103-OKT-0008

## 2. Dimensions and Configurations

| Radome                 | Fiberglass                                                  |
|------------------------|-------------------------------------------------------------|
| Color                  | Cool gray 2U                                                |
| Adjustment angle range | Horizontal angel ±90°                                       |
|                        | Vertical angel ±30°                                         |
| Configurations         | Air-conditioning landscaping antenna, bracket and explosive |
|                        | screw                                                       |
| Treatment of surface   | Silkscreen                                                  |
| pattern                |                                                             |
| Connector              | Cable                                                       |
| Dimensions             | 550*750*320mm                                               |