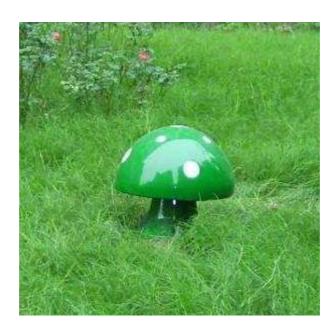

## 1. Example of Product

Model: 360102-OMG-0001

## 2. Dimension and Configuration

| Radome         | Fiberglass                                     |
|----------------|------------------------------------------------|
| Color          | Standard green with white spot. Customized     |
| Configurations | Mushroom decorative antenna and M6 anchor bolt |
| Radiation Type | Omni-directional                               |
| Connector      | Cable                                          |
| Dimensions     | Ф350*410mm                                     |
|                | the details are in the figure below.           |