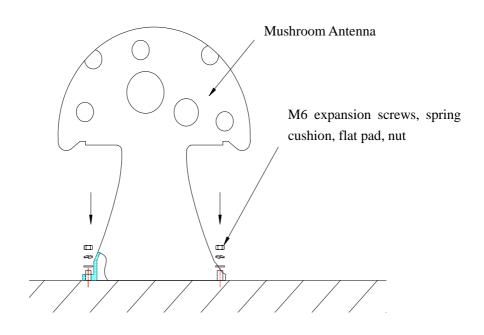

## 4. Installation Steps

- 1. Embed M6 anchor bolt in the ground according to the whole site of pedestal of mushroom antenna.
- 2. Install M6 nut, flat washer, spring washer, and then fasten the mushroom antenna on the ground.

Note: In order to avoid damaging the cable, much attention should be paid to it when installing.