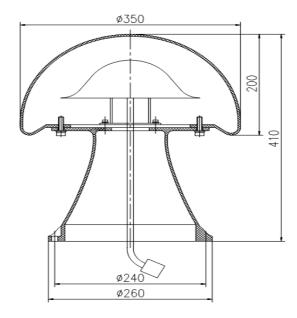

## 2. Dimension and Configuration

| Radome         | Fiberglass                                     |
|----------------|------------------------------------------------|
| Color          | Standard green with white spot. Customized     |
| Configurations | Mushroom decorative antenna and M6 anchor bolt |
| Radiation Type | Omni-directional                               |
| Connector      | Cable                                          |
| Dimensions     | Ф350*410mm                                     |
|                | the details are in the figure below.           |

## 3. Dimensions of diagram