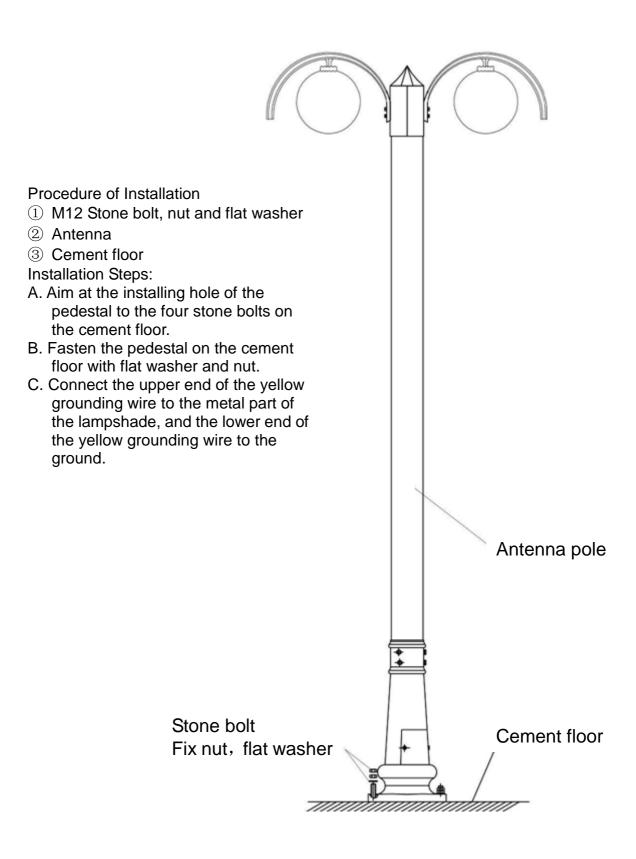

|
| Configuration   | lamp cap: LD-0001<br>Dimensions of antenna pole: $\Phi$ 76*1900mm<br>With small hexagonal screw and stone bolt |
| Elevation angle | 10°~20°                                                                                                        |
| Connector Type  | With cable                                                                                                     |
| Dimensions      | Total height: 2500mm. The detailed size is as follow:                                                          |

## 7.3 Dimensions of diagram



Note:

1The marked dimensions are just for your reference and are subject to the actual one without notice.

2 The color of streetlight is black polished ;( color outdoor is baking varnish)

## 7.4 Installation Steps