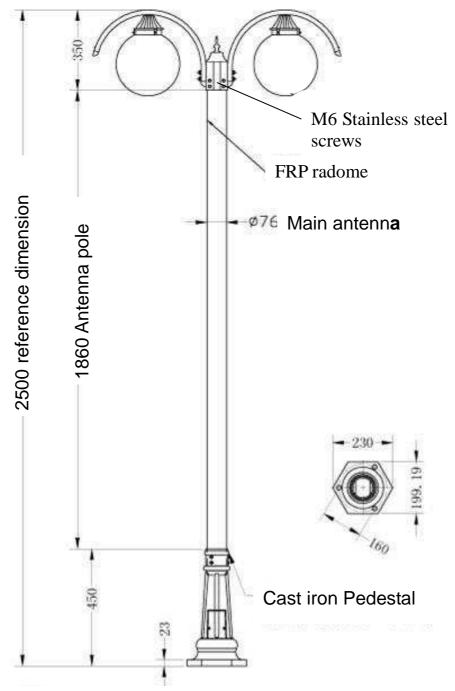

## 7.2 Dimensions and Configurations

| Radome Material | Fiberglass                                                                                                     |
|-----------------|----------------------------------------------------------------------------------------------------------------|
| Standard color  | Black polished                                                                                                 |
| Lighting        | Light can be on                                                                                                |
| Configuration   | lamp cap: LD-0001<br>Dimensions of antenna pole: $\Phi$ 76*1900mm<br>With small hexagonal screw and stone bolt |
| Elevation angle | 10°~20°                                                                                                        |
| Connector Type  | With cable                                                                                                     |
| Dimensions      | Total height: 2500mm. The detailed size is as follow:                                                          |

## 7.3 Dimensions of diagram

Note:

1The marked dimensions are just for your reference and are subject to the actual one without notice.

2 The color of streetlight is black polished ;( color outdoor is baking varnish)