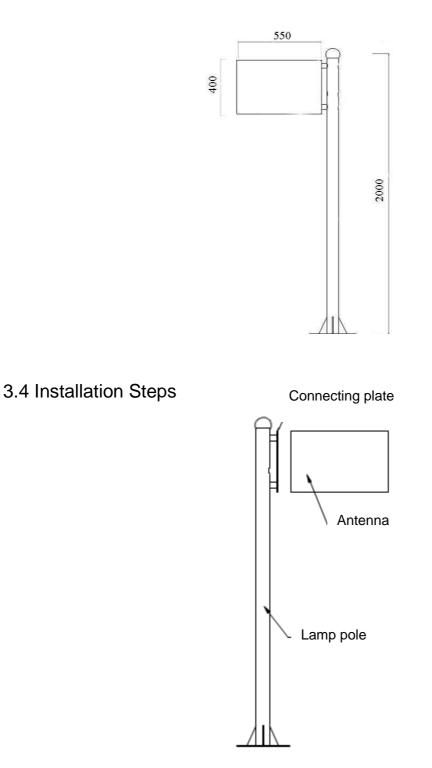

## 3.2 Dimension and Configuration

| Radome Material | Fiberglass                            |
|-----------------|---------------------------------------|
| Color           | White                                 |
| Print Design    | Customized                            |
| Configurations  | Billboard and expansion bolt          |
| Connector Type  | With cable                            |
| Dimensions      | The detailed dimensions is as follow: |

## 3.3 Dimensions of diagram

Procedure of Installation

- 1 Connect he antenna to the stand (the stand is inside the radome)
- 2 Connect the stand to the connecting plate and fasten with the screw.
- 3 Cover the radome and fasten with the screw.
- 4. Fix the lamp pole on the ground with the stone bolt.