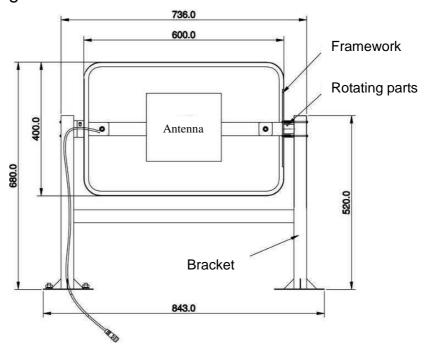

# 2.2 Dimensions and Configurations

| Radome Material | Duralumin and PC board with glue      |
|-----------------|---------------------------------------|
| Print Design    | Customized                            |
| Lighting        | No Lighting                           |
| Configurations  | Lawn Ad Board and expansion bolt      |
| Elevation angle | 0° - 60°                              |
| Connector Type  | With cable                            |
| Dimensions      | The detailed dimensions is as follow" |

#### 2.3 Dimensions of diagram