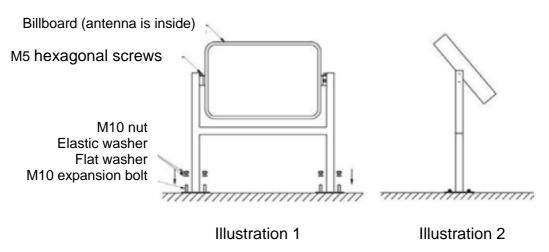

### 2.4 Installation Steps

#### Procedure of Installation

- 1 Embed the M12 stone bolt or expansion screw into the ground
- 2 Put the four bottom holes of the billboard into the expansion bolt in the ground
- 3 Install the M10 nut, spring washer and flat washer and then fix the antenna on the ground. Modulation steps:
  - 1 Loosen the four M5 bolts, turn to the right angle of the billboard and fasten with screws.
  - 2 Fasten with hexagonal wrench after adjusting the angle. In order to avoid the looseness of the hexagonal screws, please fasten with glue on the hexagonal screws.

Note: The radiation direction is according to the marked arrow head.