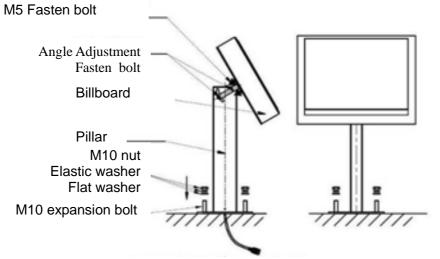

## 3.4 Installation Description

Procedure of Installation

Procedure of Installation

1 Embed the M12 stone bolt or expansion screw into the ground

2 Put the four bottom holes of the billboard into the expansion bolt in the ground

3 Install the M10 nut, spring washer and flat washer and then fix the antenna on the ground. Modulation steps:

1 Loosen the four M5 bolts, turn to the right angle of the billboard and fasten with screws.

2 Fasten with hexagonal wrench after adjusting the angle. In order to avoid the looseness of the hexagonal screws, please fasten with glue on the hexagonal screws.

Note: The radiation direction is according to the marked arrow head.