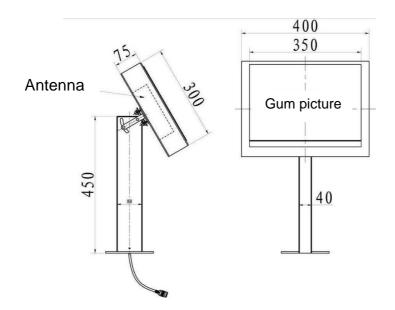

## 3.2 Dimensions and Configurations

| Radome Material | Duralumin and PC board with backing  |
|-----------------|--------------------------------------|
| Print Design    | Customized                           |
| Lighting        | No Lighting                          |
| Configurations  | Lawn Ad Board and expansion bolt     |
| Elevation angle | 0° - 50°                             |
| Connector Type  | With cable                           |
| Dimensions      | The detailed dimensions is as follow |

## 3.3 Dimensions of diagram