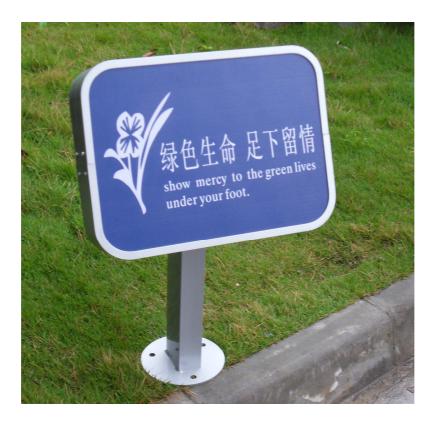

## 3.1 Example of Product



Model: 360103-CPP-0003

## 3.2 Dimensions and Configurations

| Radome Material | Duralumin and PC board with backing  |
|-----------------|--------------------------------------|
| Print Design    | Customized                           |
| Lighting        | No Lighting                          |
| Configurations  | Lawn Ad Board and expansion bolt     |
| Elevation angle | 0° - 50°                             |
| Connector Type  | With cable                           |
| Dimensions      | The detailed dimensions is as follow |

## 3.3 Dimensions of diagram



## 3.4 Installation Description



Procedure of Installation

Procedure of Installation

1 Embed the M12 stone bolt or expansion screw into the ground

2 Put the four bottom holes of the billboard into the expansion bolt in the gro