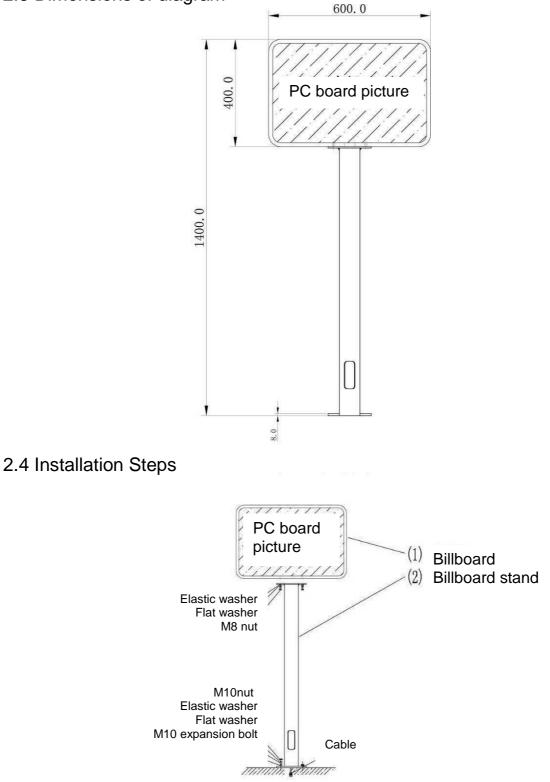

Procedure of Installation

- 1 Connect the billboard to the billboard stand then fasten with screw
- 2 Punch holes on the cement floor according to the bottom hole of the billboard.
- 3 Install the expansion bolt on the location hole then fix the billboard with screw.