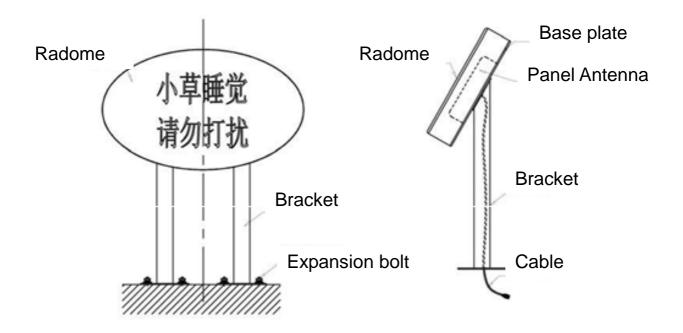

## 4.2 Dimensions and Configurations

| Radome Material  | Fiberglass                            |
|------------------|---------------------------------------|
| Print Design     | Customized                            |
| Whether Lighting | No Lighting                           |
| Configurations   | Lawn Ad Board Decorative antenna and  |
|                  | expansion bolt                        |
| Elevation angle  | 0°- 30°                               |
| Connector Type   | Cable out                             |
| Dimensions       | The detailed dimensions is as follow: |

## Installation step:

Connect the jumper wire to the cable and then fix the whole billboard on the ground with 8-M18\*60 expansion bolt.