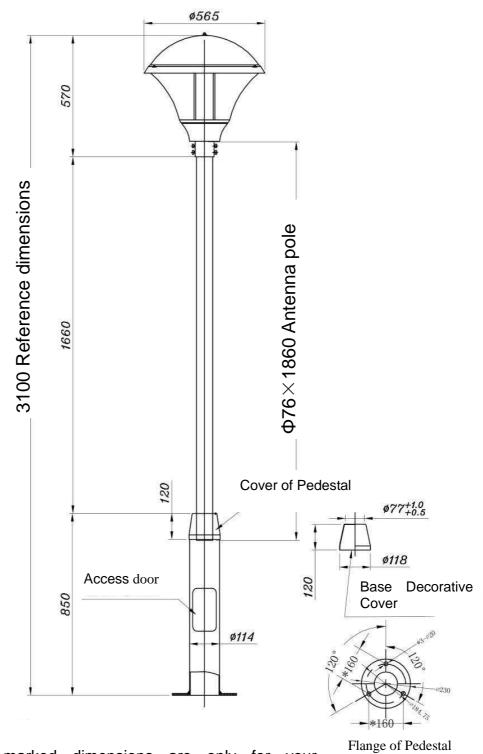

Note:

1The marked dimensions are only for your reference and is subject to the actual size without notice

2 The color of streetlight is black polished; (color