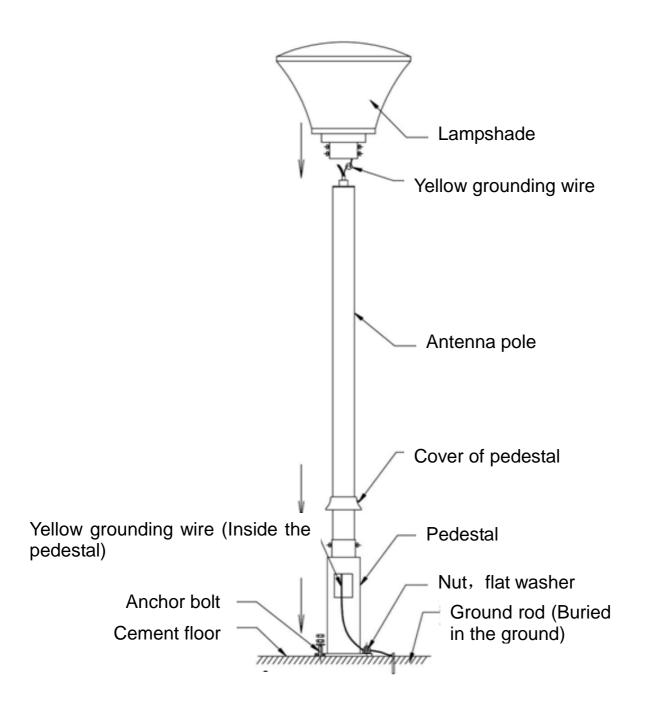

## Procedure of Installation

- ① Connect the pedestal with the pole and lock with the screw
- ② Cover with the pedestal lid and lock the with screw
- ③ Connect the yellow wire in the lampshade to yellow grounding wire on the top of pole, the other two are power wires
- 4 Connect the lampshade to the pole and lock with screw
- ⑤ Install the whole street lamp on the cement floor with M16 stone bolt and then lock with flat washer&nut.
- ⑥ It is suggested that connect the grounding wire to the grounding rod