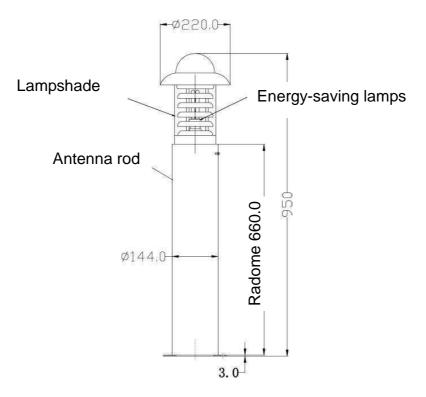

## 1.2 Dimensions and Configurations

| Radome Material | Fiberglass $\phi$ 144*660mm                     |
|-----------------|-------------------------------------------------|
| Standard color  | Black polished                                  |
| Lighting        | Light can be on                                 |
| Configurations  | Lamp cap: CPD-0002                              |
|                 | Dimensions of antenna pole: $\phi$ 144*660mm    |
|                 | With pedestal and expansion screw               |
| Elevation angle | 8°~23°                                          |
| Connector Type  | With cable                                      |
| Dimensions      | Total height: 950mm. The detailed dimensions is |
|                 | as follow:                                      |

#### 1.3 Dimensions of diagram