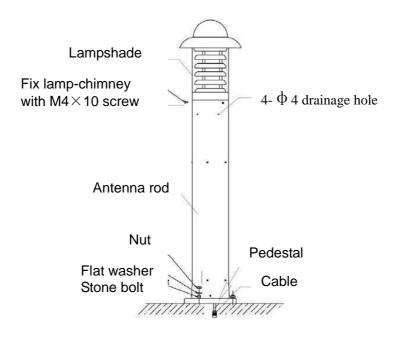

#### 1.4 Installation Steps

 $(1)\mbox{Install}$  the lawn lamp on the cement floor according to the stone bolt and fasten with flat washer&nut.

O Install the cable as the illustration.