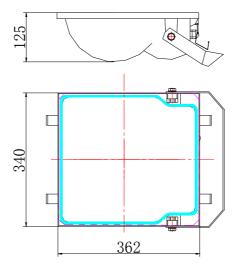

# 1.2 Dimensions and Configurations

| Radome Material | Duralumin and PC board        |
|-----------------|-------------------------------|
| Standard color  | Dark                          |
| Light           | No Lighting                   |
| Configurations  | Spotlight and M10 anchor bolt |
| Elevation angle | ±45°                          |
| Connector Type  | With cable                    |
| Dimensions      | 340*330*190mm                 |

### 1.3 Dimensions of diagram