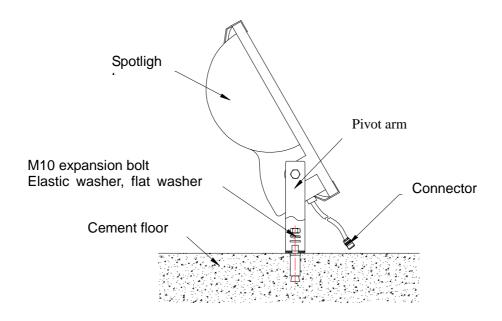

### 1.4 Installation Steps

#### Procedure of Installation

- ① Punch holes at the location of the antenna according to the hole site of the gantry;
- ②Fix the spotlight on the installing location with the expansion screw.