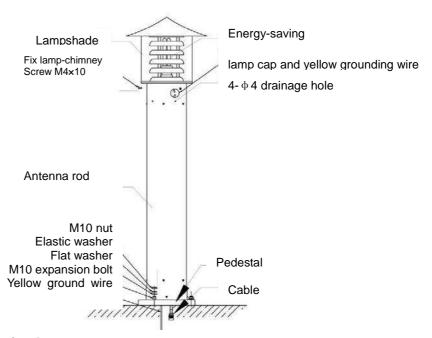

### 4.4 Installation Steps

#### 1 Installation of energy saving lamp

- ① Take apart the lampshade and then install the energy saving lamp on the top of antenna rod (make sure the light is on)
- 2 Cover the lampshade and fasten with screw
- 2. Installation of Lawn Lamp Install the street lamp on the cement floor then fasten with the expansion screw
- 3. Install power line and cable as the illustration
- 4. Three pieces of M10 nut, spring washer, flat washer, M10 expansion screw and M4\*10 screw