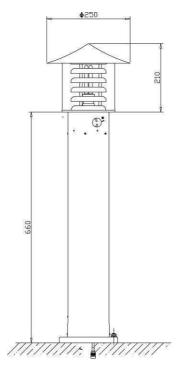

# 4.2 Dimension and Configuration

| Radome          | Fiberglass φ144*660mm                           |
|-----------------|-------------------------------------------------|
| Standard color  | Black polished                                  |
| Lighting        | Light can be on                                 |
|                 | Lamp cap: CPD-0011                              |
| Configurations  | Dimensions of antenna pole: φ144*660mm          |
|                 | With pedestal and expansion screw               |
| Elevation angle | 8°~23°                                          |
| Connector Type  | With cable                                      |
| Dimension       | Total height: 870mm. The detailed dimensions is |
|                 | as follow:                                      |

### 4.3 Dimensions of diagram