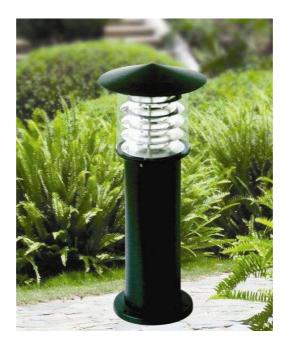

## 4.1 Example of Product



Model: 360105-CPD-0011

# 4.2 Dimension and Configuration

| Radome          | Fiberglass φ144*660mm                           |
|-----------------|-------------------------------------------------|
| Standard color  | Black polished                                  |
| Lighting        | Light can be on                                 |
|                 | Lamp cap: CPD-0011                              |
| Configurations  | Dimensions of antenna pole: φ144*660mm          |
|                 | With pedestal and expansion screw               |
| Elevation angle | 8°~23°                                          |
| Connector Type  | With cable                                      |
| Dimension       | Total height: 870mm. The detailed dimensions is |
|                 | as follow: