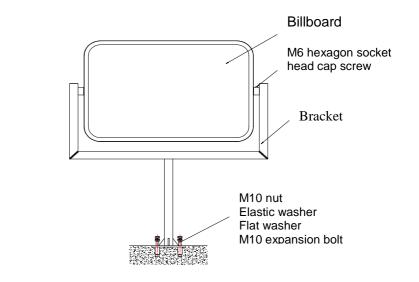

## 1.3 Dimensions of diagram

1.4 Installation Steps

Procedure of Installation

1 Embed the M12 stone bolt or expansion screw into the ground

2 Put the four bottom holes of the billboard into the expansion bolt in the ground

3 Install the M10 nut, spring washer and flat washer and then fix the antenna on the ground. Modulation steps:

1 Loosen the four M5 bolts, turn to the right angle of the billboard and fasten with screws.

2 Fasten with hexagonal wrench after adjusting the angle. In order to avoid the looseness of the hexagonal screws, please fasten with glue on the hexagonal screws.

Note: The radiation direction is according to the marked arrow head.