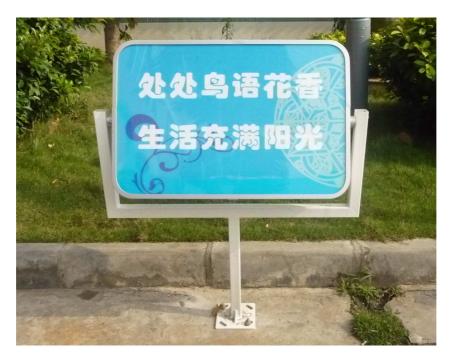

## 1.1 Example of Product

Model: 360103-CPP-0001

1.2 Dimensions and Configurations

| Radome          | Duralumin and PC board with backing  |
|-----------------|--------------------------------------|
| Print Design    | Customized                           |
| Configurations  | Lawn Ad Board and anchor bolt        |
| Elevation angle | 0°- 60°                              |
| Connector Type  | Cable out                            |
| Dimensions      | Ad board:600*400*80mm 0.8m in height |