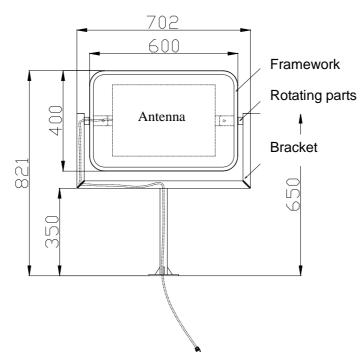

## 1.3 Dimensions of diagram

1.4 Installation Steps

Procedure of Installation

1 Embed the M12 stone bolt or expansion screw into the ground

2 Put the four bottom holes of the billboard into the expansion bolt in the ground